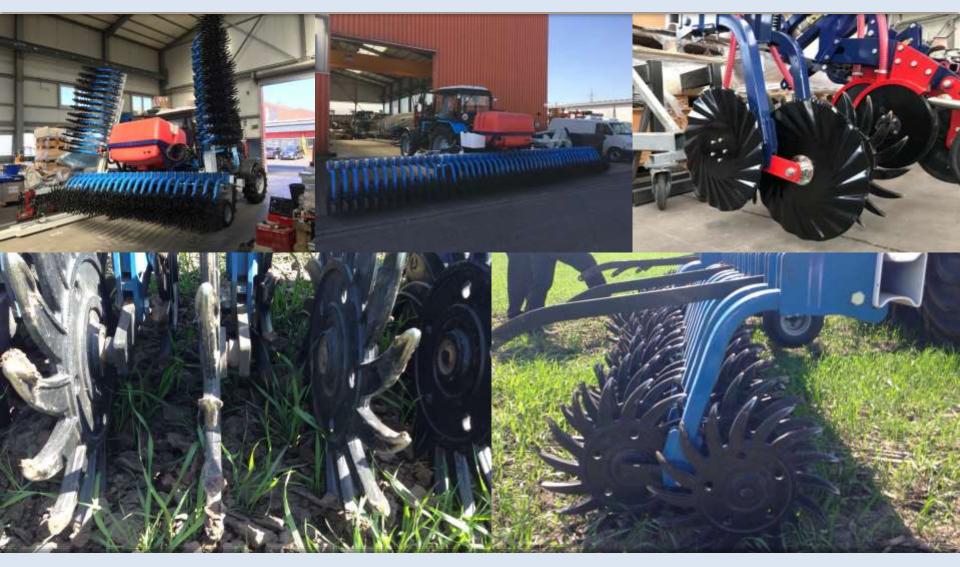

### ROTARY CULTIVATOR STERN.

- 3-point linkage.
- Distances between rows can be adjusted easily as there is only one screw per row.
- Cultivation depth can be set mechanically with the supporting wheel.
- Universal frame.
- Special protective caps prevent dirt and dust from infiltrating the working mechanism and ball bearings, thereby increasing the lifespan of this working part used for cultivation.
- The flexibility of the shafts is provided by two springs; the rotary combs apply pressure of 50 kg onto the soil.

| ROTORY CULTIVATOR STERN.                       |                   |                             |            |            |            |            |            |            |  |  |  |  |
|------------------------------------------------|-------------------|-----------------------------|------------|------------|------------|------------|------------|------------|--|--|--|--|
| Model                                          |                   | STERN XSk*                  | STERN XS   | STERN S    | STERN M    | STERN L    | STERN Lk   | STERN XL   |  |  |  |  |
| Working width                                  |                   | 3,20м                       | 3,20м      | 4,40м      | 6,40м      | 8,60м      | 8,60м      | 11,40м     |  |  |  |  |
| Transport<br>width                             | Fixed frame       | 3,20м                       | 3,20м      | 4,40м      | 6,40м      |            |            |            |  |  |  |  |
|                                                | Hydr. fold. frame |                             |            | 2,50м      | 2,50м      | 4,40м      | 3,50м      | 4,40м      |  |  |  |  |
| 3-point linkage                                |                   | Type 3 for 1- balk<br>frame | Туре 1     |            |            | Туре 2     |            |            |  |  |  |  |
| Support wheels                                 |                   | 2                           |            |            |            |            |            |            |  |  |  |  |
| Working group STERN, psc.                      |                   | 13                          |            | 18         | 28         | 34         |            | 46         |  |  |  |  |
| Rotory cultivatpor STERN<br>with fixed frame   |                   | 11.078,00€                  | 11.254,00€ | 13.907,00€ | 20.211,00€ |            |            |            |  |  |  |  |
| Rotory cultivator STERN with hydr. fold. frame |                   |                             |            | 15.784,00€ | 21.070,00€ | 25.224,00€ | 25.867,00€ | 31.903,00€ |  |  |  |  |