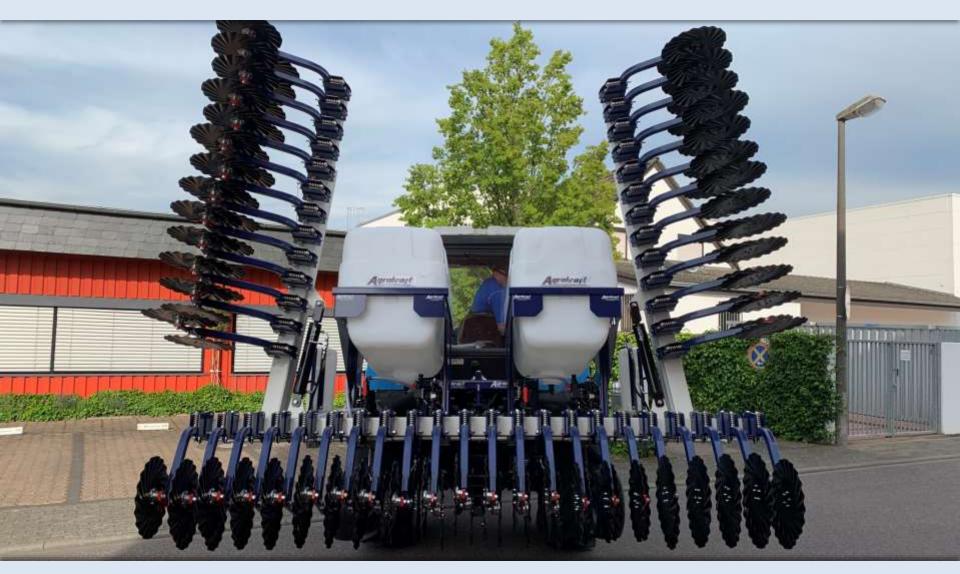

### ROTARY CULTIVATOR STERN.

- 3-point linkage.
- Distances between rows can be adjusted easily as there is only one screw per row.
- Cultivation depth can be set mechanically with the supporting wheel.
- Universal frame.
- Special protective caps prevent dirt and dust from infiltrating the working mechanism and ball bearings, thereby increasing the lifespan of this working part used for cultivation.
- The flexibility of the shafts is provided by two springs; the rotary combs apply pressure of 50 kg onto the soil.

| ROTORY CULTIVATOR STERN.                       |                   |                             |            |            |            |            |            |            |  |  |  |  |
|------------------------------------------------|-------------------|-----------------------------|------------|------------|------------|------------|------------|------------|--|--|--|--|
| Model                                          |                   | STERN XSk*                  | STERN XS   | STERN S    | STERN M    | STERN L    | STERN Lk   | STERN XL   |  |  |  |  |
| Working width                                  |                   | 3,20м                       | 3,20м      | 4,40м      | 6,40м      | 8,60м      | 8,60м      | 11,40м     |  |  |  |  |
| Transport<br>width                             | Fixed frame       | 3,20м                       | 3,20м      | 4,40м      | 6,40м      |            |            |            |  |  |  |  |
|                                                | Hydr. fold. frame |                             |            | 2,50м      | 2,50м      | 4,40м      | 3,50м      | 4,40м      |  |  |  |  |
| 3-point linkage                                |                   | Type 3 for 1- balk<br>frame | Туре 1     |            |            | Туре 2     |            |            |  |  |  |  |
| Support wheels                                 |                   | 2                           |            |            |            |            |            |            |  |  |  |  |
| Working group STERN, psc.                      |                   | 13                          |            | 18         | 28         | 34         |            | 46         |  |  |  |  |
| Rotory cultivatpor STERN<br>with fixed frame   |                   | 11.078,00€                  | 11.254,00€ | 13.907,00€ | 20.211,00€ |            |            |            |  |  |  |  |
| Rotory cultivator STERN with hydr. fold. frame |                   |                             |            | 15.784,00€ | 21.070,00€ | 25.224,00€ | 25.867,00€ | 31.903,00€ |  |  |  |  |