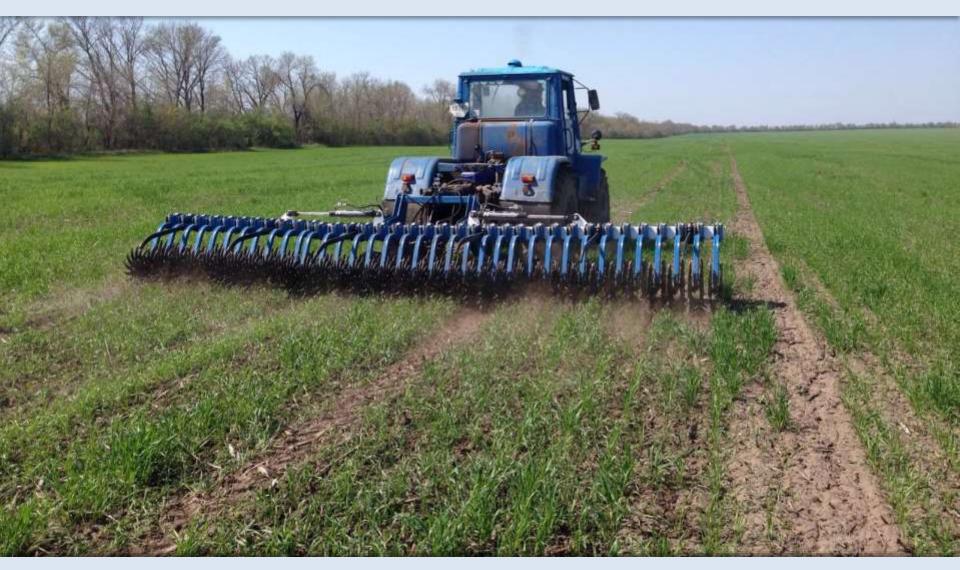

### ROTARY CULTIVATOR STERN.

- 3-point linkage.
- Distances between rows can be adjusted easily as there is only one screw per row.
- Cultivation depth can be set mechanically with the supporting wheel.
- Universal frame.
- Special protective caps prevent dirt and dust from infiltrating the working mechanism and ball bearings, thereby increasing the lifespan of this working part used for cultivation.
- The flexibility of the shafts is provided by two springs; the rotary combs apply pressure of 50 kg onto the soil.

| ROTORY CULTIVATOR STERN.                       |                   |                             |            |            |            |            |            |            |  |  |  |  |
|------------------------------------------------|-------------------|-----------------------------|------------|------------|------------|------------|------------|------------|--|--|--|--|
| Model                                          |                   | STERN XSk*                  | STERN XS   | STERN S    | STERN M    | STERN L    | STERN Lk   | STERN XL   |  |  |  |  |
| Working width                                  |                   | 3,20м                       | 3,20м      | 4,40м      | 6,40м      | 8,60м      | 8,60м      | 11,40м     |  |  |  |  |
| Transport<br>width                             | Fixed frame       | 3,20м                       | 3,20м      | 4,40м      | 6,40м      |            |            |            |  |  |  |  |
|                                                | Hydr. fold. frame |                             |            | 2,50м      | 2,50м      | 4,40м      | 3,50м      | 4,40м      |  |  |  |  |
| 3-point linkage                                |                   | Type 3 for 1- balk<br>frame | Туре 1     |            |            | Туре 2     |            |            |  |  |  |  |
| Support wheels                                 |                   | 2                           |            |            |            |            |            |            |  |  |  |  |
| Working group STERN, psc.                      |                   | 13                          |            | 18         | 28         | 34         |            | 46         |  |  |  |  |
| Rotory cultivatpor STERN<br>with fixed frame   |                   | 11.078,00€                  | 11.254,00€ | 13.907,00€ | 20.211,00€ |            |            |            |  |  |  |  |
| Rotory cultivator STERN with hydr. fold. frame |                   |                             |            | 15.784,00€ | 21.070,00€ | 25.224,00€ | 25.867,00€ | 31.903,00€ |  |  |  |  |