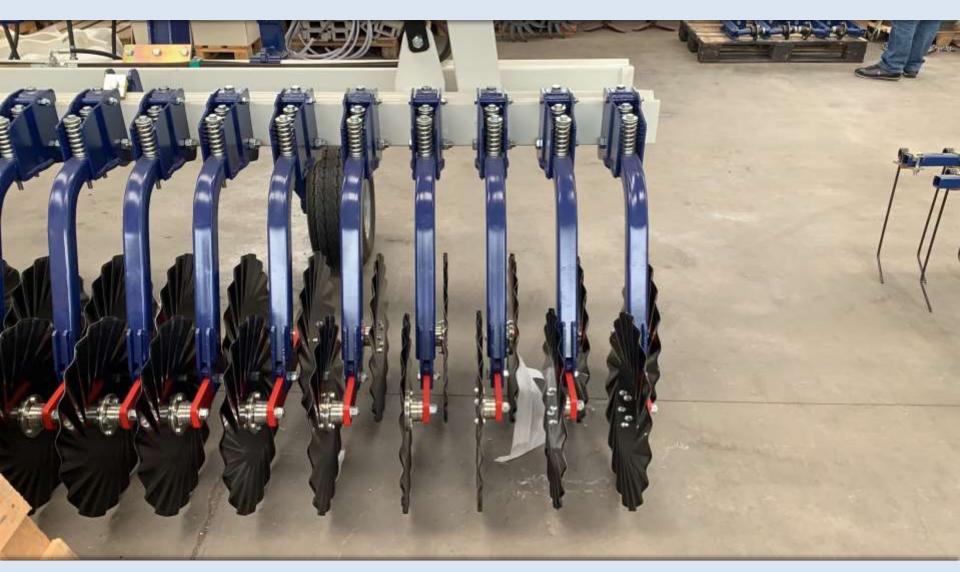

### ROTARY CULTIVATOR STERN.

- 3-point linkage.
- Distances between rows can be adjusted easily as there is only one screw per row.
- Cultivation depth can be set mechanically with the supporting wheel.
- Universal frame.
- Special protective caps prevent dirt and dust from infiltrating the working mechanism and ball bearings, thereby increasing the lifespan of this working part used for cultivation.
- The flexibility of the shafts is provided by two springs; the rotary combs apply pressure of 50 kg onto the soil.

| ROTORY CULTIVATOR STERN.                       |                   |                             |            |            |            |            |            |            |  |  |  |  |
|------------------------------------------------|-------------------|-----------------------------|------------|------------|------------|------------|------------|------------|--|--|--|--|
| Model                                          |                   | STERN XSk*                  | STERN XS   | STERN S    | STERN M    | STERN L    | STERN Lk   | STERN XL   |  |  |  |  |
| Working width                                  |                   | 3,20м                       | 3,20м      | 4,40м      | 6,40м      | 8,60м      | 8,60м      | 11,40м     |  |  |  |  |
| Transport<br>width                             | Fixed frame       | 3,20м                       | 3,20м      | 4,40м      | 6,40м      |            |            |            |  |  |  |  |
|                                                | Hydr. fold. frame |                             |            | 2,50м      | 2,50м      | 4,40м      | 3,50м      | 4,40м      |  |  |  |  |
| 3-point linkage                                |                   | Type 3 for 1- balk<br>frame | Туре 1     |            |            | Туре 2     |            |            |  |  |  |  |
| Support wheels                                 |                   | 2                           |            |            |            |            |            |            |  |  |  |  |
| Working group STERN, psc.                      |                   | 13                          |            | 18         | 28         | 34         |            | 46         |  |  |  |  |
| Rotory cultivatpor STERN<br>with fixed frame   |                   | 11.078,00€                  | 11.254,00€ | 13.907,00€ | 20.211,00€ |            |            |            |  |  |  |  |
| Rotory cultivator STERN with hydr. fold. frame |                   |                             |            | 15.784,00€ | 21.070,00€ | 25.224,00€ | 25.867,00€ | 31.903,00€ |  |  |  |  |