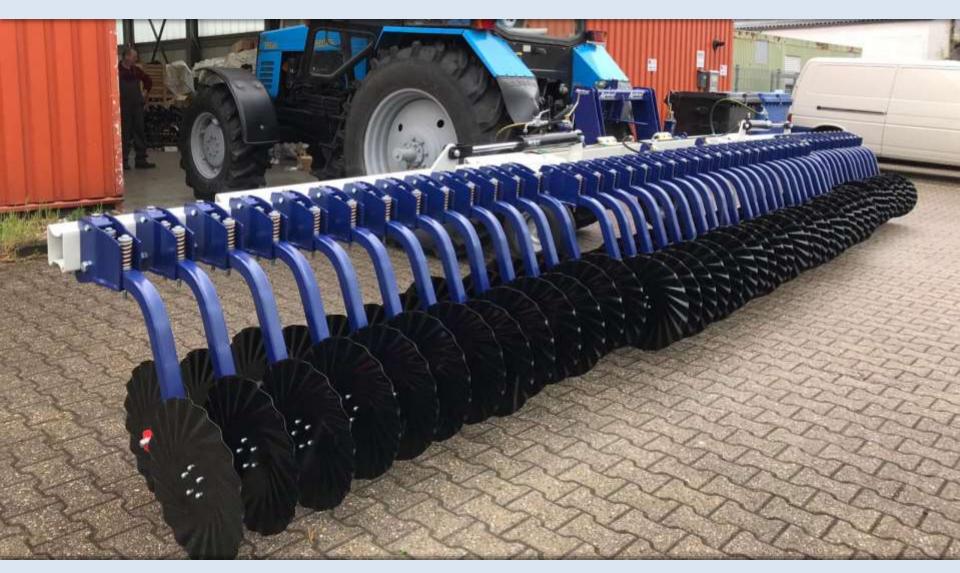

### ROTARY CULTIVATOR STERN.

- 3-point linkage.
- Distances between rows can be adjusted easily as there is only one screw per row.
- Cultivation depth can be set mechanically with the supporting wheel.
- Universal frame.
- Special protective caps prevent dirt and dust from infiltrating the working mechanism and ball bearings, thereby increasing the lifespan of this working part used for cultivation.
- The flexibility of the shafts is provided by two springs; the rotary combs apply pressure of 50 kg onto the soil.

| ROTORY CULTIVATOR STERN.                       |                   |                             |            |            |            |            |            |            |  |  |  |  |
|------------------------------------------------|-------------------|-----------------------------|------------|------------|------------|------------|------------|------------|--|--|--|--|
| Model                                          |                   | STERN XSk*                  | STERN XS   | STERN S    | STERN M    | STERN L    | STERN Lk   | STERN XL   |  |  |  |  |
| Working width                                  |                   | 3,20м                       | 3,20м      | 4,40м      | 6,40м      | 8,60м      | 8,60м      | 11,40м     |  |  |  |  |
| Transport<br>width                             | Fixed frame       | 3,20м                       | 3,20м      | 4,40м      | 6,40м      |            |            |            |  |  |  |  |
|                                                | Hydr. fold. frame |                             |            | 2,50м      | 2,50м      | 4,40м      | 3,50м      | 4,40м      |  |  |  |  |
| 3-point linkage                                |                   | Type 3 for 1- balk<br>frame | Туре 1     |            |            | Туре 2     |            |            |  |  |  |  |
| Support wheels                                 |                   | 2                           |            |            |            |            |            |            |  |  |  |  |
| Working group STERN, psc.                      |                   | 13                          |            | 18         | 28         | 34         |            | 46         |  |  |  |  |
| Rotory cultivatpor STERN<br>with fixed frame   |                   | 11.078,00€                  | 11.254,00€ | 13.907,00€ | 20.211,00€ |            |            |            |  |  |  |  |
| Rotory cultivator STERN with hydr. fold. frame |                   |                             |            | 15.784,00€ | 21.070,00€ | 25.224,00€ | 25.867,00€ | 31.903,00€ |  |  |  |  |