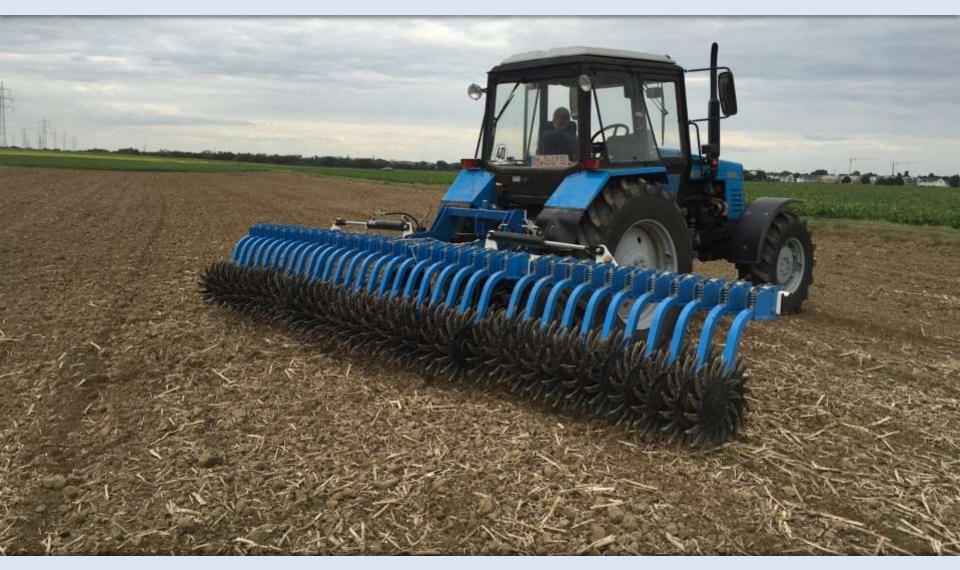

### ROTARY CULTIVATOR STERN.

- 3-point linkage.
- Distances between rows can be adjusted easily as there is only one screw per row.
- Cultivation depth can be set mechanically with the supporting wheel.
- Universal frame.
- Special protective caps prevent dirt and dust from infiltrating the working mechanism and ball bearings, thereby increasing the lifespan of this working part used for cultivation.
- The flexibility of the shafts is provided by two springs; the rotary combs apply pressure of 50 kg onto the soil.

| ROTORY CULTIVATOR STERN.                       |                   |                             |            |            |            |            |            |            |  |  |  |  |
|------------------------------------------------|-------------------|-----------------------------|------------|------------|------------|------------|------------|------------|--|--|--|--|
| Model                                          |                   | STERN XSk*                  | STERN XS   | STERN S    | STERN M    | STERN L    | STERN Lk   | STERN XL   |  |  |  |  |
| Working width                                  |                   | 3,20м                       | 3,20м      | 4,40м      | 6,40м      | 8,60м      | 8,60м      | 11,40м     |  |  |  |  |
| Transport<br>width                             | Fixed frame       | 3,20м                       | 3,20м      | 4,40м      | 6,40м      |            |            |            |  |  |  |  |
|                                                | Hydr. fold. frame |                             |            | 2,50м      | 2,50м      | 4,40м      | 3,50м      | 4,40м      |  |  |  |  |
| 3-point linkage                                |                   | Type 3 for 1- balk<br>frame | Туре 1     |            |            | Туре 2     |            |            |  |  |  |  |
| Support wheels                                 |                   | 2                           |            |            |            |            |            |            |  |  |  |  |
| Working group STERN, psc.                      |                   | 13                          |            | 18         | 28         | 34         |            | 46         |  |  |  |  |
| Rotory cultivatpor STERN<br>with fixed frame   |                   | 11.078,00€                  | 11.254,00€ | 13.907,00€ | 20.211,00€ |            |            |            |  |  |  |  |
| Rotory cultivator STERN with hydr. fold. frame |                   |                             |            | 15.784,00€ | 21.070,00€ | 25.224,00€ | 25.867,00€ | 31.903,00€ |  |  |  |  |