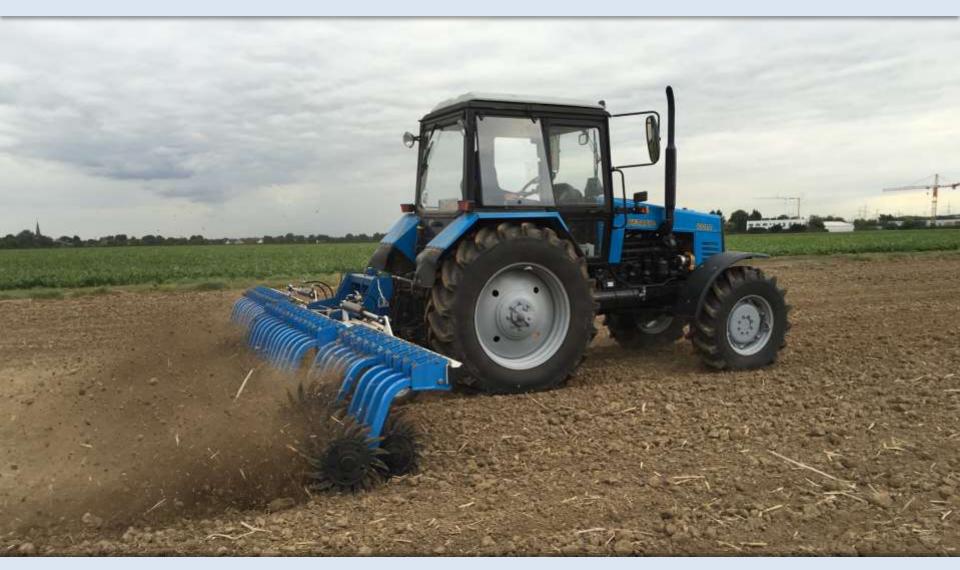

### ROTARY CULTIVATOR STERN.

- 3-point linkage.
- Distances between rows can be adjusted easily as there is only one screw per row.
- Cultivation depth can be set mechanically with the supporting wheel.
- Universal frame.
- Special protective caps prevent dirt and dust from infiltrating the working mechanism and ball bearings, thereby increasing the lifespan of this working part used for cultivation.
- The flexibility of the shafts is provided by two springs; the rotary combs apply pressure of 50 kg onto the soil.

| ROTORY CULTIVATOR STERN.                       |                   |                             |            |            |            |            |            |            |  |  |  |  |
|------------------------------------------------|-------------------|-----------------------------|------------|------------|------------|------------|------------|------------|--|--|--|--|
| Model                                          |                   | STERN XSk*                  | STERN XS   | STERN S    | STERN M    | STERN L    | STERN Lk   | STERN XL   |  |  |  |  |
| Working width                                  |                   | 3,20м                       | 3,20м      | 4,40м      | 6,40м      | 8,60м      | 8,60м      | 11,40м     |  |  |  |  |
| Transport<br>width                             | Fixed frame       | 3,20м                       | 3,20м      | 4,40м      | 6,40м      |            |            |            |  |  |  |  |
|                                                | Hydr. fold. frame |                             |            | 2,50м      | 2,50м      | 4,40м      | 3,50м      | 4,40м      |  |  |  |  |
| 3-point linkage                                |                   | Type 3 for 1- balk<br>frame | Туре 1     |            |            | Туре 2     |            |            |  |  |  |  |
| Support wheels                                 |                   | 2                           |            |            |            |            |            |            |  |  |  |  |
| Working group STERN, psc.                      |                   | 13                          |            | 18         | 28         | 34         |            | 46         |  |  |  |  |
| Rotory cultivatpor STERN<br>with fixed frame   |                   | 11.078,00€                  | 11.254,00€ | 13.907,00€ | 20.211,00€ |            |            |            |  |  |  |  |
| Rotory cultivator STERN with hydr. fold. frame |                   |                             |            | 15.784,00€ | 21.070,00€ | 25.224,00€ | 25.867,00€ | 31.903,00€ |  |  |  |  |