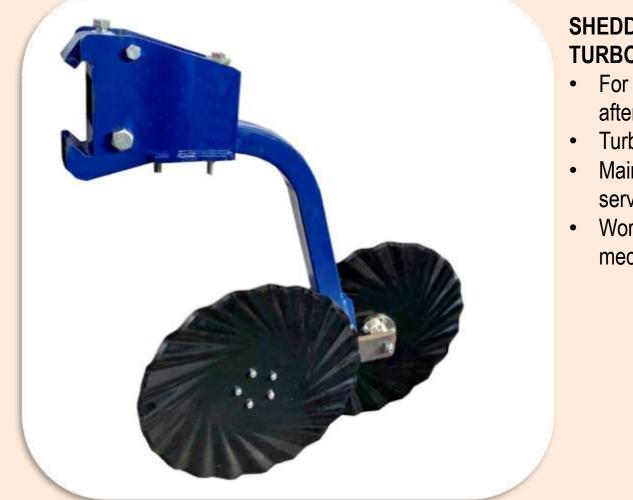

# SHEDDERS CROP RESIDUES TURBO .

- For milling crop residues in fields after harvest.
- Turbo disc  $\otimes$  470 mm.
- Maintenance-free hubs with long service life.
- Working depth can be set mechanically with the support wheel.

STERN XSk\* - frame compact 1-balk

| SHEDDERS CROP RESIDUES TURBO.                          |                   |                             |            |            |            |            |            |            |  |  |  |  |
|--------------------------------------------------------|-------------------|-----------------------------|------------|------------|------------|------------|------------|------------|--|--|--|--|
| Model                                                  |                   | TURBO XSk*                  | TURBO XS   | TURBO S    | TURBO M    | TURBO L    | TURBO Lk   | TURBO XL   |  |  |  |  |
| Working width                                          |                   | 3,20м                       | 3,20м      | 4,40м      | 6,40м      | 8,60м      | 8,60м      | 11,40м     |  |  |  |  |
| Transport<br>width                                     | Fixed frame       | 3,20м                       | 3,20м      | 4,40м      | 6,40м      |            |            |            |  |  |  |  |
|                                                        | Hydr. fold. frame |                             |            | 2,50м      | 2,50м      | 4,40м      | 3,50м      | 4,40м      |  |  |  |  |
| 3-point linkage                                        |                   | Type 3 for 1- balk<br>frame | Type 1     |            | Туре 2     |            |            |            |  |  |  |  |
| Support wheels                                         |                   | 2                           |            |            |            |            |            |            |  |  |  |  |
| Working group TURBO, psc.                              |                   | 13                          |            | 18         | 28         | 34         |            | 46         |  |  |  |  |
| Shedders crop residues<br>TURBO with fixed frame       |                   | 12.729,00€                  | 12.905,00€ | 16.193,00€ | 23.767,00€ |            |            |            |  |  |  |  |
| Shedders crop residues<br>TURBO with hydr. fold. frame |                   |                             |            | 18.070,00€ | 24.626,00€ | 30.185,00€ | 29.542,00€ | 37.745,00€ |  |  |  |  |

TURBO XSk\* - frame compact 1-balk