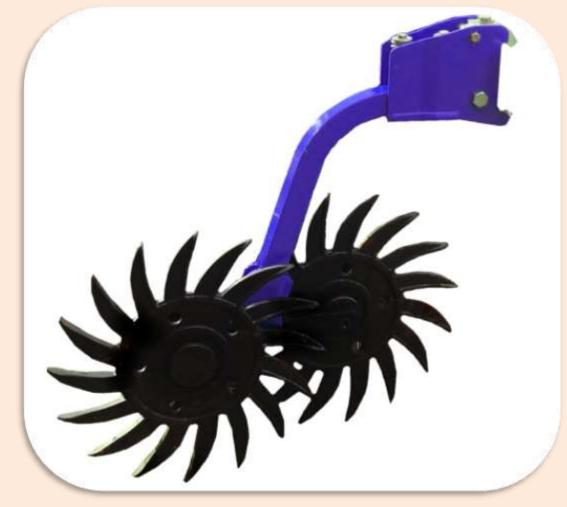

### ROTARY CULTIVATOR STERN.

- 3-point linkage.
- Distances between rows can be adjusted easily as there is only one screw per row.
- Cultivation depth can be set mechanically with the supporting wheel.
- Universal frame.
- Special protective caps prevent dirt and dust from infiltrating the working mechanism and ball bearings, thereby increasing the lifespan of this working part used for cultivation.
- The flexibility of the shafts is provided by two springs; the rotary combs apply pressure of 50 kg onto the soil.

| ROTORY CULTIVATOR STERN.                       |                   |                             |            |            |            |            |            |            |  |  |  |  |
|------------------------------------------------|-------------------|-----------------------------|------------|------------|------------|------------|------------|------------|--|--|--|--|
| Model                                          |                   | STERN XSk*                  | STERN XS   | STERN S    | STERN M    | STERN L    | STERN Lk   | STERN XL   |  |  |  |  |
| Working width                                  |                   | 3,20м                       | 3,20м      | 4,40м      | 6,40м      | 8,60м      | 8,60м      | 11,40м     |  |  |  |  |
| Transport<br>width                             | Fixed frame       | 3,20м                       | 3,20м      | 4,40м      | 6,40м      |            |            |            |  |  |  |  |
|                                                | Hydr. fold. frame |                             |            | 2,50м      | 2,50м      | 4,40м      | 3,50м      | 4,40м      |  |  |  |  |
| 3-point linkage                                |                   | Type 3 for 1- balk<br>frame | Туре 1     |            |            | Туре 2     |            |            |  |  |  |  |
| Support wheels                                 |                   | 2                           |            |            |            |            |            |            |  |  |  |  |
| Working group STERN, psc.                      |                   | 13                          |            | 18         | 28         | 34         |            | 46         |  |  |  |  |
| Rotory cultivatpor STERN<br>with fixed frame   |                   | 11.078,00€                  | 11.254,00€ | 13.907,00€ | 20.211,00€ |            |            |            |  |  |  |  |
| Rotory cultivator STERN with hydr. fold. frame |                   |                             |            | 15.784,00€ | 21.070,00€ | 25.224,00€ | 25.867,00€ | 31.903,00€ |  |  |  |  |